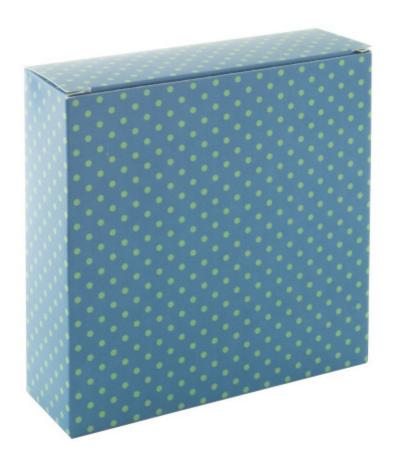

# **CREABOX PB-272 CUSTOM BOX**

### **Basic informations**

Material 1: Paper

Size: 155×155×50 mm

Box type: Reverse tuck end box

Color: White

## Specification

Custom made, full colour printed paperboard box. If the custom box is purchased without the matching product, it will be delivered flat-packed (requiring assembly). MOQ: 50 db. Available for the following item(s): AP721294.